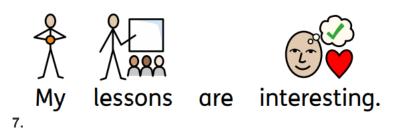

school.

Staff listen

to

Staff make the school

better for pupils.

School

helps

me make