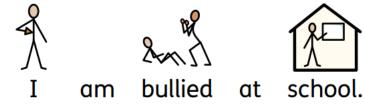

Children show good behaviour during break

and lunch times.

Don't Know

Other children are kind to me.

Don't Know

I can

tell

staff what I think about

school.

Staff listen

to

Staff make the school

better for pupils.

School

helps

me make