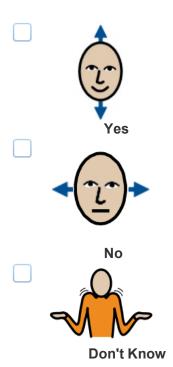

## Choose your answer

1.

Don't Know

Ι

feel safe at

school.

Children show good behaviour in

class.

Children show good behaviour during break

and lunch times.

Don't Know

Other children are kind to me.

Don't Know

I can

tell

staff what I think about

school.

Staff listen

to

Staff make the school

better for pupils.

School

helps

me make

make choices

about my future.

18.

I would recommend this school to my friends.

Don't Know