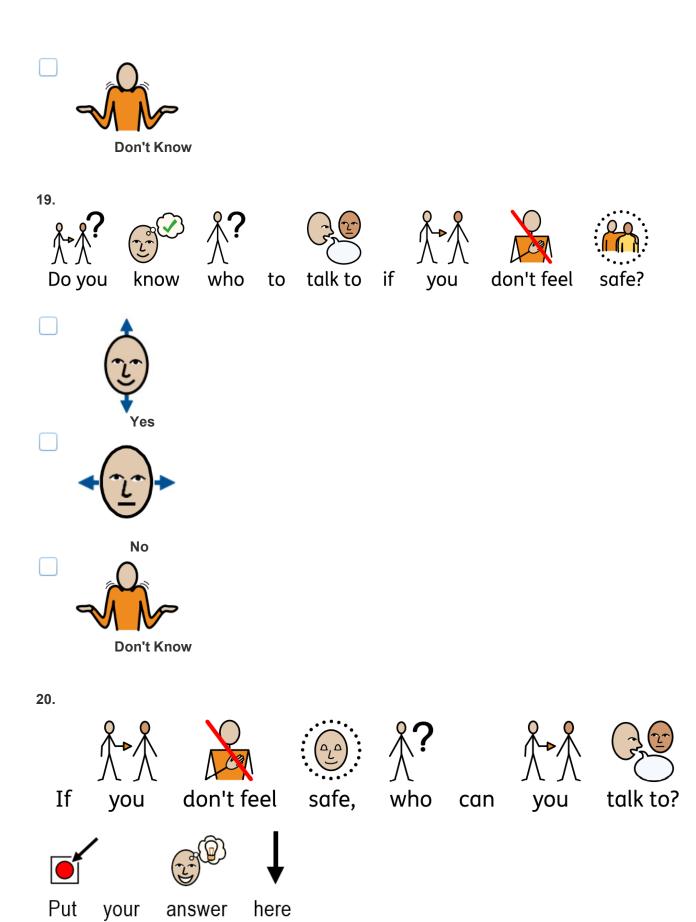

for Education and Training in Wales

## ALN Pupil Questionnaire – Questions

## 1. Pupil questionnaire



Instructions for staff:

where appropriate help pupils to understand the questions (e.g. signed support)

if pupils don't understand the questions, please guide them to move on to the next one

give pupils enough time to think about the question before they respond

please remind pupils to tick their answer

pupils may need to take breaks between questions, this is ok

this questionnaire may not be accessible for all pupils



Choose your answer































No















7.













kind





Don't Know

















kind

to







trips?

12.













13.







tell



















staff





15.

Do



Don't Know



























No