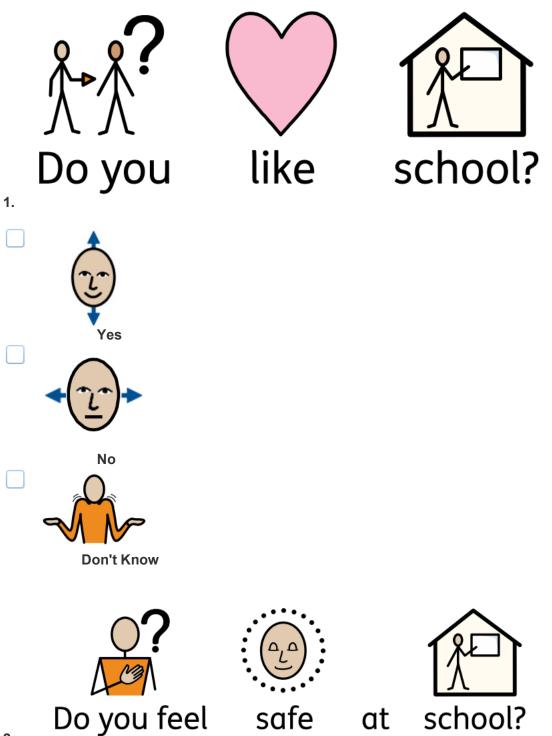

## 1. Pupil questionnaire

Instructions for staff:

where appropriate help pupils to understand the questions (e.g. signed support)

if pupils don't understand the questions, please guide them to move on to the next one

give pupils enough time to think about the question before they respond

please remind pupils to tick their answer

pupils may need to take breaks between questions, this is ok

this questionnaire may not be accessible for all pupils

Choose your answer

No

7.

kind

Don't Know

kind

to

trips?