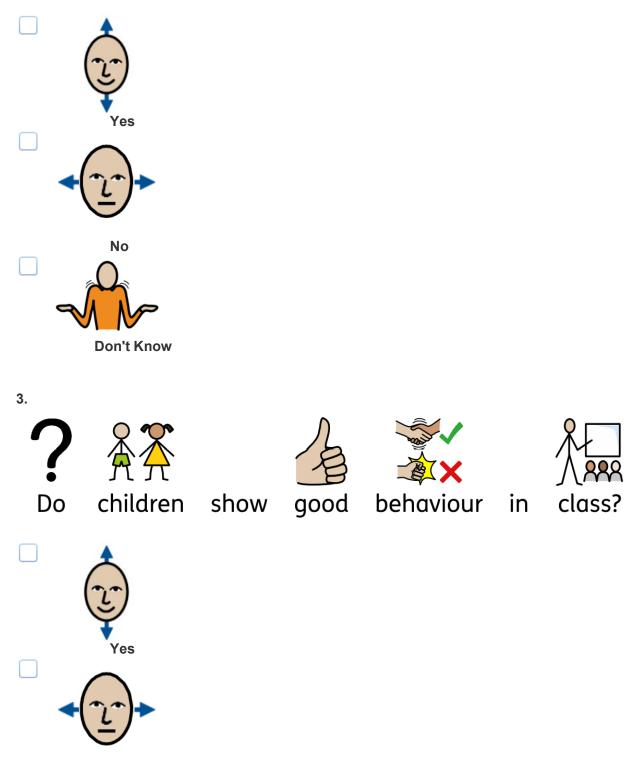

This questionnaire is also available in Welsh.



Arolygiaeth Ei Mawrhydi dros Addysg a Hyfforddiant yng Nghymru Her Majesty's Inspectorate for Education and Training in Wales

## ALN Pupil Questionnaire – Questions

## 1. Pupil questionnaire



Instructions for staff:

where appropriate help pupils to understand the questions (e.g. signed support)

if pupils don't understand the questions, please guide them to move on to the next one

give pupils enough time to think about the question before they respond

please remind pupils to tick their answer

pupils may need to take breaks between questions, this is ok

this questionnaire may not be accessible for all pupils



Choose your answer































No















7.













kind





Don't Know

















kind

to







trips?

12.













13.







tell



















staff





15.

Do



Don't Know



























No